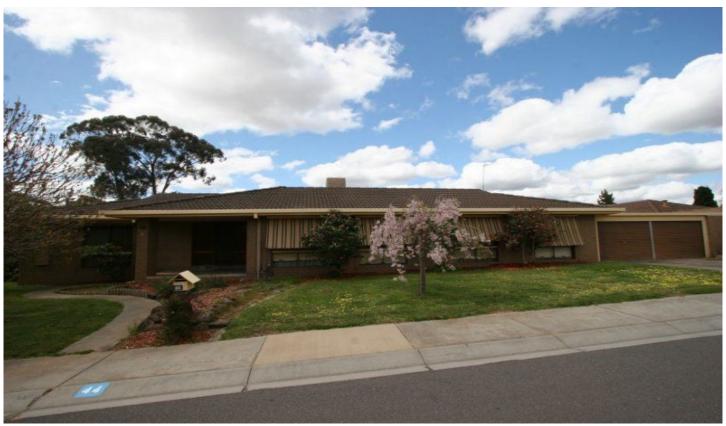

## 44 Nabilla Crescent STRATHDALE VIC

Located opposite the popular Kennington reservoir and parklands this 4 bedroom B/V home suits a range of buyers .

Renovated, open plan kitchen with inter- connecting lounge and dining provides the room to relax, not to forget the separate family room with the space you deserve.

Attractive landscaped low maintenance gardens, segmented vegetable garden with glass house complements the property.

4 📭 1 🔓 2 😭

**Price:** \$330,000

**View**: https://www.goggin.com.au/sale/vic/greater-bendi go-region/strathdale/residential/house/5724405