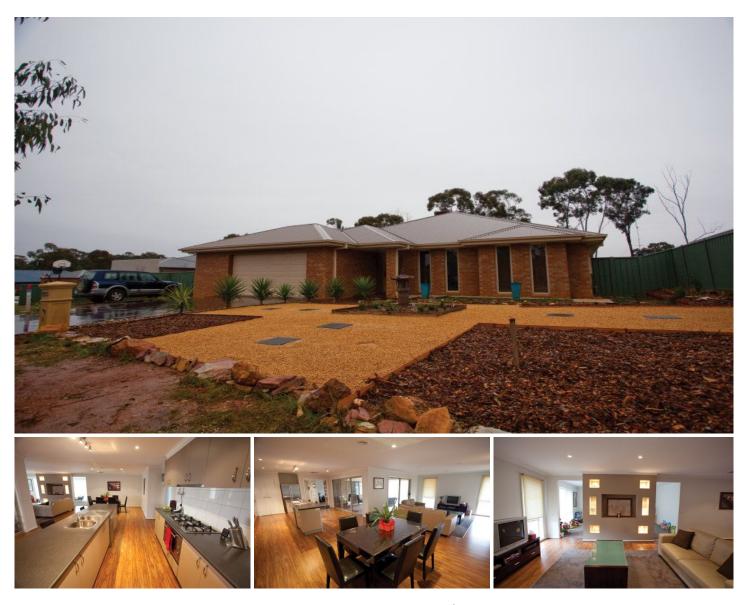

## MAIDEN GULLY

Exceed your expectations of easy living with this young large (26.5sq of living) family home situated in the prestigious Maiden Gully. Located at the end of a quiet court is this 1400m2 allotment with side access. Designed for modern living this 5 star energy rated home offers formal lounge, generous size family meals area with a fantastic rumpus room for the children. Great entertaining kitchen with dishwasher and 900mm stainless steel cook top and 4 good size bedrooms, master with FES and WIR, others with BIR's. Great undercover decked entertaining area with low maintenance gardens, extra sized double garage allowing space for a work shop. A 9000 ltr (approx) water tank and heaps of room in the backyard for the kids to run and play awaits. Double cedar doors at the front of the house give mum and dad a hideaway while the kids can play. Ducted heating and cooling for the warm summer months and cold winter nights finish this great family home.

## 4 🛤 2 🚔 2 🚘

| <b>-</b> .           |  |
|----------------------|--|
| Price                |  |
| <b>Building Size</b> |  |
| Land Size            |  |
| V!                   |  |

- : \$ 439,990
- : 26 sqm
- : 1400 sqm