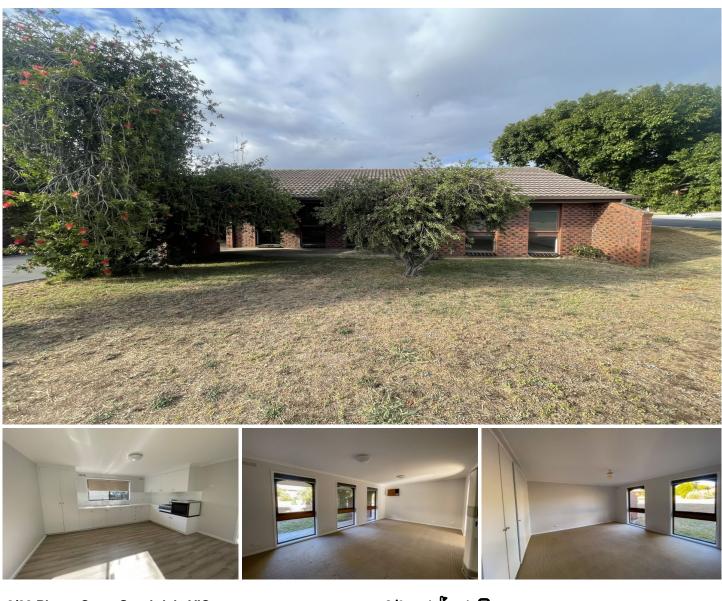

## 2/22 Plante Court Strathdale VIC

Discover 2/22 Plante Court: A neatly presented 2-bedroom unit nestled in Strathdale. This charming unit offers comfortable living spaces and modern amenities.

Key Features:

- The two bedrooms are generously sized and feature built-in robes for added storage.

- The lounge area boasts an air-conditioner and gas heating, ensuring comfort throughout the seasons.

- Enjoy cooking in the well-appointed kitchen/dining area, equipped with gas and electric appliances.

- The bathroom features a shower and separate bath, with the toilet conveniently separated for added privacy.

- Outside, you'll find an enclosed yard with a garden shed.

- A single carport provides convenient off-street parking for one vehicle.