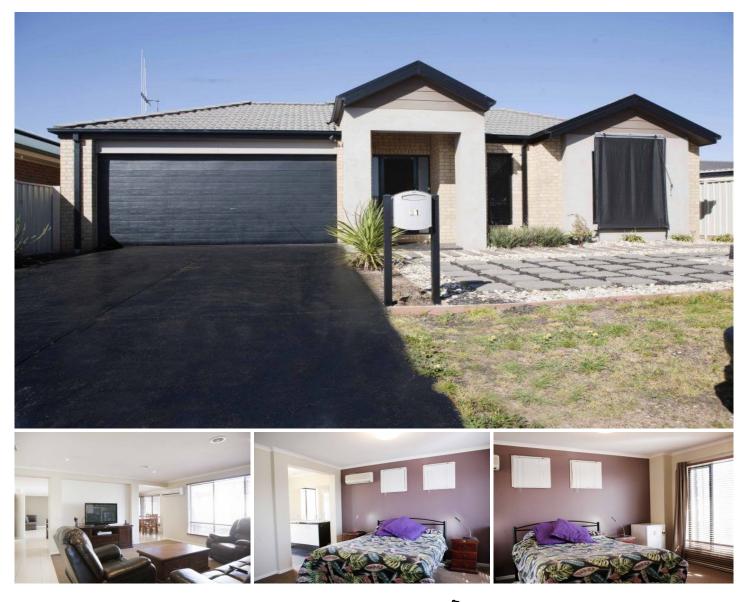

## Epsom

Looking for a home for that growing family? Here it is! Set on large block is this massive home featuring everything the growing family could want. At the front of the home is a double sized main bedroom with a WIR, dual basin vanity, large shower as well as a separate toilet. The home features 8'6" ceilings throughout with large open hallway through the heart of the home. Three large living areas including a dedicated theatre room gives you all the space you could want.

Toward the rear of the home are a further 3 bedrooms all serviced by a stylish 3 piece bathroom and all include BIRs. the kitchen is the heart of the home and this hasn't been forgotten. Plenty of preparation space for the home chef along with stainless steel appliances including a dishwasher.

Outside you will be greeted with the decked entertaining areas, 6x4m shed with roller door and sparkling pool! All 5 🛤 2 🚔 2 🚔

View : https://www.goggin.com.au/sale/vic/greater-bendi go-region/epsom/residential/house/5724029