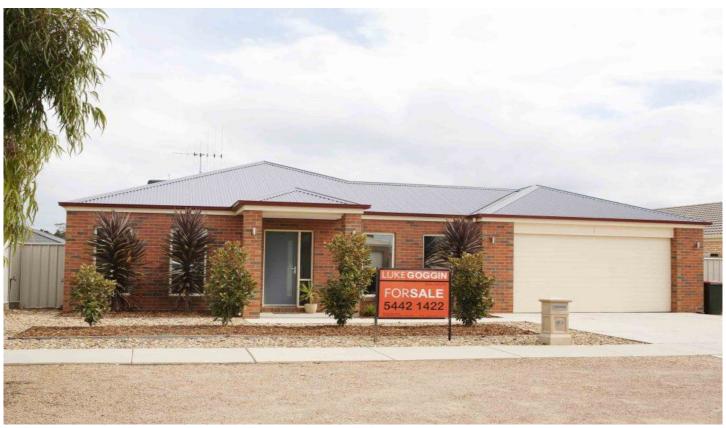

## **EPSOM**

What a find! This impressive family residence is situated on a 850m2 (approx) in popular Epsom. Comprising 4 bedrooms main with well appointed ensuite & WIR, other bedrooms with BIR's, good size study, 2 living areas, open plan kitchen/dining and 3 piece central bathroom. Ducted heating & cooling provide comfort all year round. Outside is just as impressive with a large undercover alfresco area ideal for entertaining. Side access to a double shed with outstanding man cave which includes toilet, wash basin & mezzanine storage. 22,500 litre water tank, lawn sprinklers & garden drip system, add a double remote garage with direct access to the home & you are ready to move in!

4 📭 2 🔓 2 🖨

Land Size: 849 sqm

View : https://www.goggin.com.au/sale/vic/greater-

bendigo-region/epsom/residential/house/57

24026

Kelvin Dows 03 5442 1422