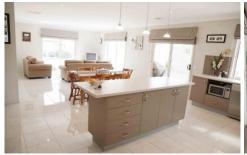

## **EPSOM**

What a find! This impressive family residence is situated on a 850m2 (approx) in popular Epsom. Comprising 4 bedrooms main with well appointed ensuite & WIR, other bedrooms with BIR's, good size study, 2 living areas, open plan kitchen/dining and 3 piece central bathroom. Ducted heating & cooling provide comfort all year round. Outside is just as impressive with a large undercover alfresco area ideal for entertaining. Side access to a double shed with outstanding man cave which includes toilet, wash basin & mezzanine storage. 22,500 litre water tank, lawn sprinklers & garden drip system, add a double remote garage with direct access to the home & you are ready to move in!