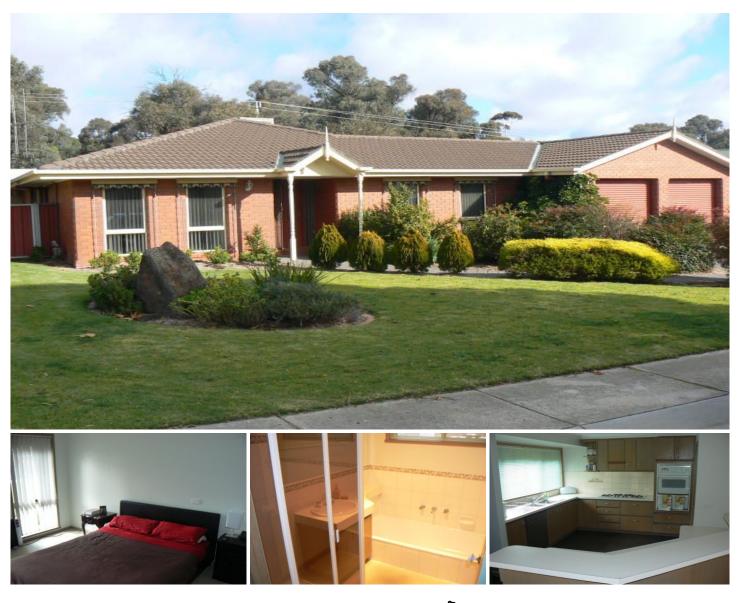

## Strathdale

Here is an opportunity to enter the Strathdale market for under \$400,000!!! Located in the highly sought after Peipers Hill area of Strathdale is this 4 Bedroom home with the lot. The front of the property has a fantastic presents with manicured gardens and large dual roller door garage.

With 8.6ft ceilings throughout, large bedrooms, 2 bathrooms and loads of storage thoughout, the home maker satisified.

The large open plan kitchen over looks the family room with breakfeast bench, loads of bench space, dishwasher and a large walk in pantry. With another living space at the back of the home the kids will have plenty of space for the toys or you can even have that formal lounge.

Out side is 2 large water tanks, side access, 2 entertaining areas (decked/paved), a great size yard and dual side access for the handyman or retiree with that boat or caravan.