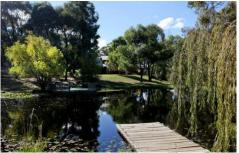

## Mandurang

Set on just under 2 acres, once market gardens, in a developing area, this home looks out on State Forest and slopes down to the meandering Sheepwash Creek.

This Two story Western Red Cedar board and batten with Oregon and Pine interior requires no maintenance. Designed to be energy efficient and warmed by a Coonara wood heater and cooled in summer by the split system air conditioner downstairs or the evaporative cooler upstairs. Featuring 3 good sized bedrooms with BIR's and the main with ensuite you will be feel like your miles from anywhere with the convenience of being only minutes from Bendigo. The semi enclosed entertaining space is beautiful all year round. Sit back and enjoy the view and natures sounds over the picturesque dam.