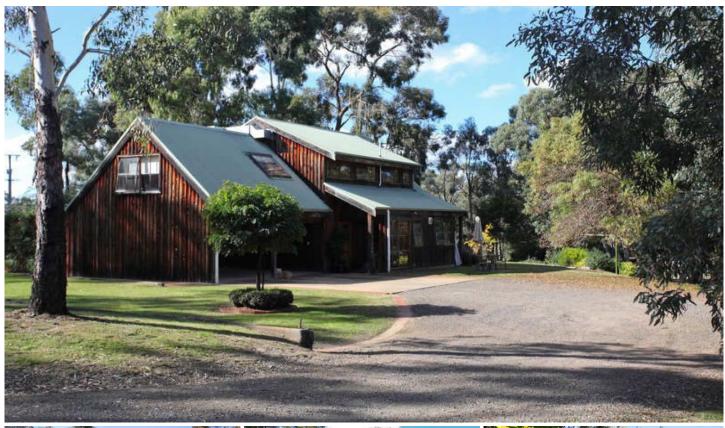

## Mandurang

Set on just under 2 acres, once market gardens, in a developing area, this home looks out on State Forest and slopes down to the meandering Sheepwash Creek.

This Two story Western Red Cedar board and batten with Oregon and Pine interior requires no maintenance. Designed to be energy efficient and warmed by a Coonara wood heater and cooled in summer by the split system air conditioner downstairs or the evaporative cooler upstairs. Featuring 3 good sized bedrooms with BIR's and the main with ensuite you will be feel like your miles from anywhere with the convenience of being only minutes from Bendigo. The semi enclosed entertaining space is beautiful all year round. Sit back and enjoy the view and natures sounds over the picturesque dam.